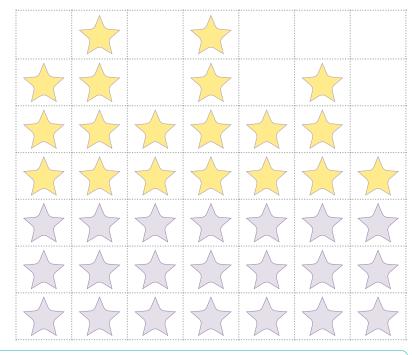

## Right Supply RS 26000 SUSTAINABILITY INDEX

REV. SCORE VS. 2021 - 002 - VALIDITY: 01/04/2022